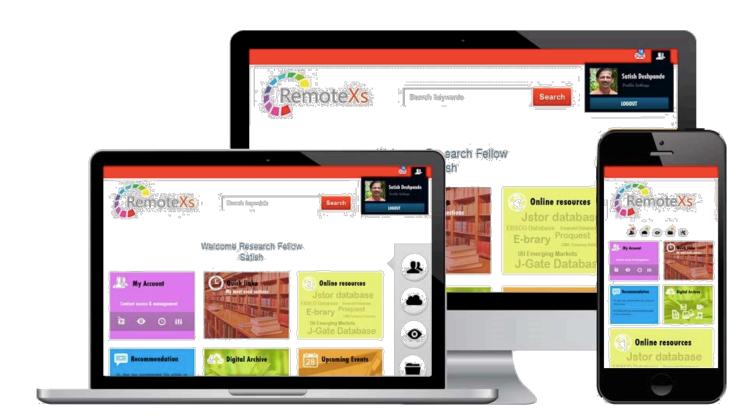

# A Single Window Gateway for e-Content Access, Delivery and Analysis

www.remotexs.xyz

# RemoteXs Key Features!

- Serve & Access e-content from a single portal
- Zero IT infrastructure cost (IP address allocation)
- Inbuilt Authentication System (One login for all content)
- Provides tools for user services & support
- Comprehensive Administrator dashboard (Usage Statistics)
- Device Compatibility (Works on all devices)

# e-Content on a single portal

# Effective User Services & Support

# Comprehensive Administrator dashboard

# **Device Compatibility**

Challenge: Content access through multiple devices

- Device Compatible
- Responsive Portal Design