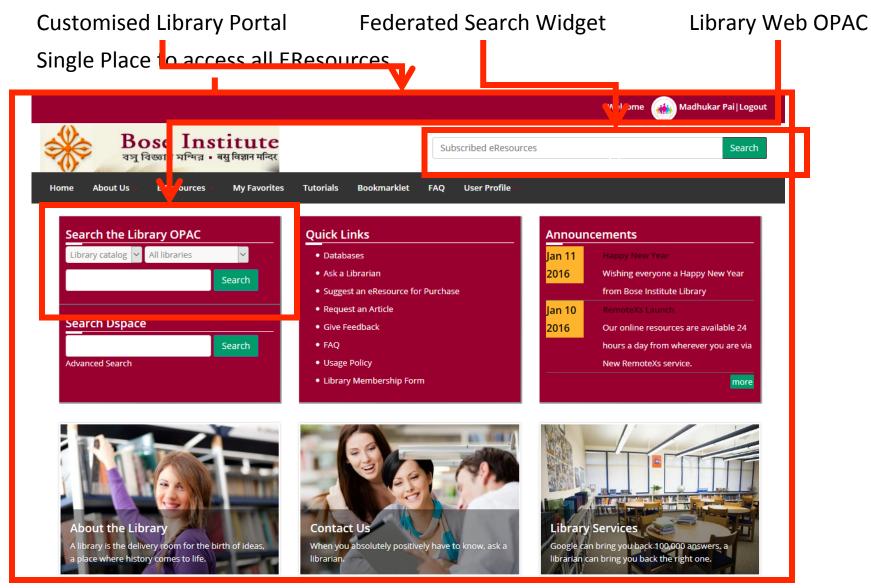

# e-Content on a single portal

### Challenge: Users struggle to find content across platforms