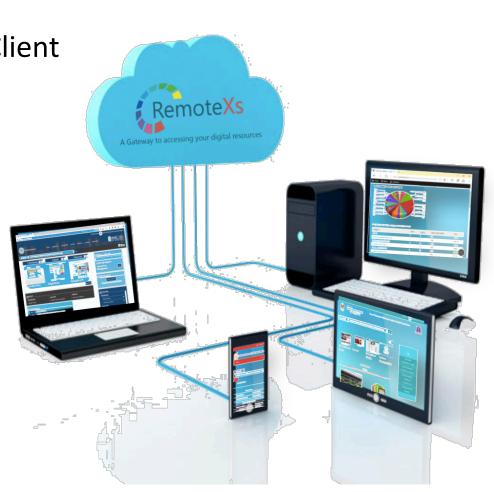

# **Device Compatibility**

Challenge: Content access through multiple devices

- Device Compatible
- Responsive Portal Design