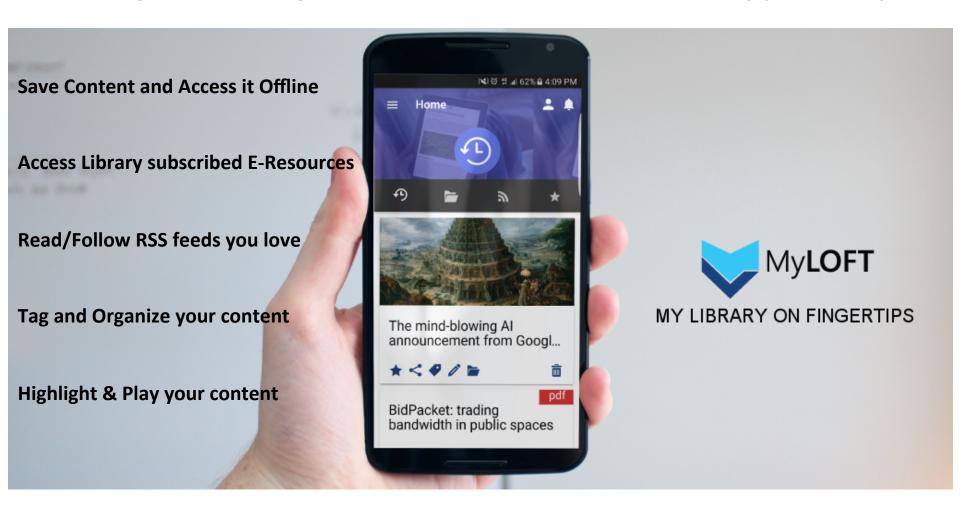

# MyLOFT – Mobile App

Access-Organize-Share digital content and E-Resources subscribed by your Library