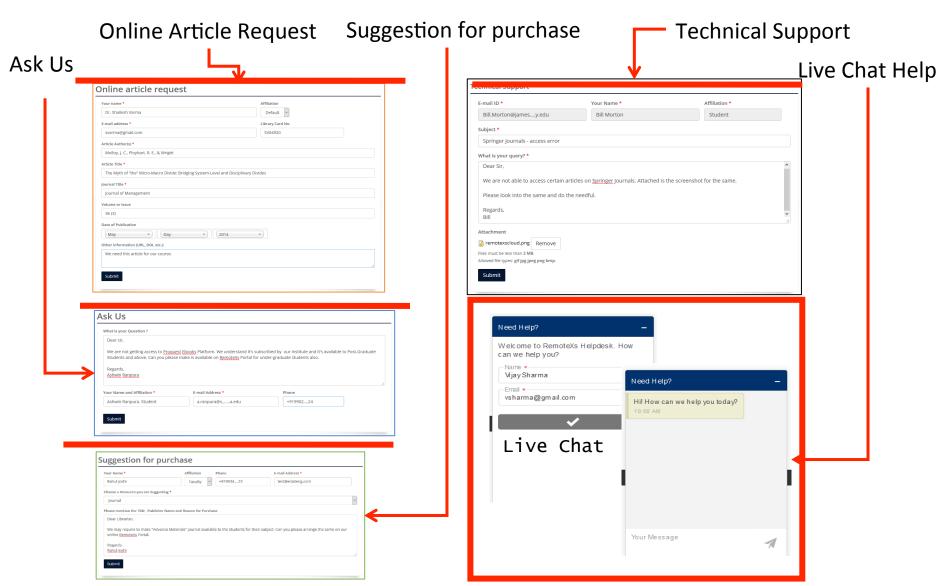

# Effective User Services & Support

### Challenge: Support & Manage User queries